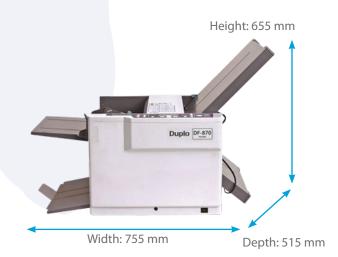

| DF-870                                        |                                                                                                                                                                             |
|-----------------------------------------------|-----------------------------------------------------------------------------------------------------------------------------------------------------------------------------|
| Min Sheet Size                                | 91 mm x 1281 mm<br>(Sheet, single folded paper)                                                                                                                             |
| Max Sheet Size                                | 297 mm x 432 mm                                                                                                                                                             |
| Paper Quality                                 | Recycled paper, Uncoated bond paper, Stencil paper, Art and Coated paper <sup>2</sup>                                                                                       |
| Folding Mode                                  | Z fold, Single Fold, Double Fold,<br>Irregular Accordion Fold, Letter Fold,<br>Accordion Fold, Gate fold <sup>3</sup> ,<br>Cross Fold <sup>4</sup> Custom Fold <sup>5</sup> |
| Paper Weight                                  | From 52.3 to 157 gsm                                                                                                                                                        |
| Max Processing Speed                          | 241 sheets/min<br>(A4, single fold, 81.4 gsm)                                                                                                                               |
| Feeding Capacity                              | 500 sheets<br>(Fine quality paper 64 gsm)                                                                                                                                   |
| Feeding Mechanism                             | Manual up and down.                                                                                                                                                         |
| Automatic Feeding Stopper<br>& Stacker Roller | Yes                                                                                                                                                                         |
| Cross-Fold                                    | Yes                                                                                                                                                                         |
| Noise Emission                                | Equivalent continous A-weighted sound pressure level: 75                                                                                                                    |
| Power                                         | 100-240 V, 50/60 Hz                                                                                                                                                         |
| Power Consumption &<br>Electric Current       | 125 W, 1.3/0.650 A                                                                                                                                                          |
| Machine Dimensions (WxDxH)                    | W-575 mm x D-515 mm x H-655 mm                                                                                                                                              |
| Net Weight                                    | 34 kg                                                                                                                                                                       |