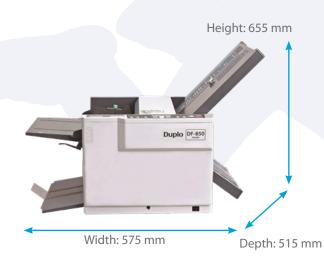

| DF-850                                        |                                                                                                                                                                             |
|-----------------------------------------------|-----------------------------------------------------------------------------------------------------------------------------------------------------------------------------|
| Min Sheet Size                                | 91 mm x 128 <sup>7</sup> mm<br>(Sheet, single folded paper)                                                                                                                 |
| Max Sheet Size                                | 297 mm x 432 mm                                                                                                                                                             |
| Paper Quality                                 | Recycled paper, Uncoated bond<br>paper, Stencil paper, Art and<br>Coated paper <sup>2</sup>                                                                                 |
| Folding Mode                                  | Z Fold, Single Fold, Double Fold,<br>Irregular Accordion Fold, Letter Fold,<br>Accordion Fold, Gate fold <sup>3</sup> ,<br>Cross Fold <sup>4</sup> Custom Fold <sup>5</sup> |
| Paper Weight                                  | From 52.3 to 157 gsm                                                                                                                                                        |
| Max Processing Speed                          | 241 sheets/min<br>(A4, single fold, 81.4 gsm)                                                                                                                               |
| Feeding Capacity                              | 500 sheets<br>(Fine quality paper 64 gsm)                                                                                                                                   |
| Feeding Mechanism                             | Manual up and down.                                                                                                                                                         |
| Automatic Feeding Stopper<br>& Stacker Roller | No                                                                                                                                                                          |
| Cross-Fold                                    | Yes                                                                                                                                                                         |
| Noise Emission                                | Equivalent continous A-weighted sound pressure level: 76                                                                                                                    |
| Power                                         | 100-240 V, 50/60 Hz                                                                                                                                                         |
| Power Consumption &<br>Electric Current       | 125 W, 1.3/0.650 A                                                                                                                                                          |
| Machine Dimensions (WxDxH)                    | W-575 mm x D-515 mm x H-655 mm                                                                                                                                              |
| Net Weight                                    | 31.5 kg                                                                                                                                                                     |